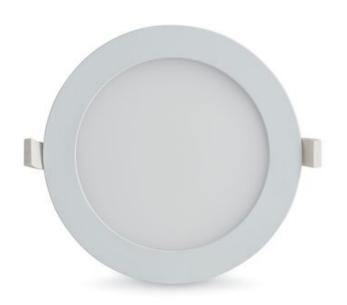

## 6 in. 4000K, 820lm LED Downlight with Integrated Junction Box

- Integrated junction box and spring clips provide simple, low-cost flush mounting
- UL Listed no additional hardware or housing required for installation
- 1.75 in. thick perfect for shallow ceiling plenums
- IC-Rated suitable for insulation contact on or around housing
- Wide light distribution ideal for kitchens, closets, basements, bathrooms, hallways and more
- LED replacement for 75W incandescent downlights
- 4000K cool white
- Compatible with most commercial dimmers\*
- Energy efficient, long-lasting LED over 85% reduction in energy costs compared to incandescent downlights
- 40,000 hour rated lifetime
- 5-year limited warranty

# 6 in. 4000K, 820lm LED Downlight with Integrated Junction Box