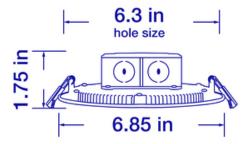

### **Diagrams:**

<sup>\*</sup> Dimming range may vary based on dimmer used.

| Specifications                 |                             |
|--------------------------------|-----------------------------|
| Model                          | D6-L820-C40-JB              |
| Part Number                    | 99887                       |
| Color Temperature              | 4000K                       |
| Lumen Output                   | 820lm                       |
| Wattage                        | 11.6W                       |
| Replacement Equivalent         | 75W Incandescent equivalent |
| CRI                            | 80                          |
| Efficacy                       | 70.7lm/W                    |
| Beam Angle                     | 100°                        |
| Dimmable                       | Yes                         |
| Wet Rated?                     | No                          |
| Voltage                        | 120V                        |
| Operating Temperature          | -20°C to 40°C               |
| Weight                         | 11.52 oz.                   |
| Dimensions                     | 6.83 x 1.75 x 6.83 in       |
| Design life                    | 40,000 Hours                |
| Warranty                       | 5-Year Limited Warranty     |
| Energy Star Product<br>Listing | D6-L820-C40-JB              |