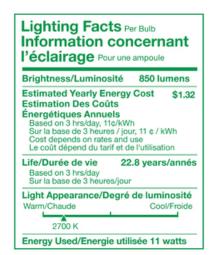

| Specifications                 |                             |
|--------------------------------|-----------------------------|
| Model                          | R30-W11-C27                 |
| Part Number                    | 70435                       |
| Color Temperature              | 2700K                       |
| Lumen Output                   | 850lm                       |
| Wattage                        | 11W                         |
| Replacement Equivalent         | 65W Incandescent equivalent |
| CRI                            | 80                          |
| Efficacy                       | 77lm/W                      |
| Beam Angle                     | 100°                        |
| Dimmable                       | Yes                         |
| Voltage                        | 120V                        |
| Operating Temperature          | -20°C to 40°C               |
| Base                           | E26                         |
| Weight                         | 3.36 oz.                    |
| Dimensions                     | 3.74 x 5.12 x 3.74 in       |
| Design life                    | 25,000 Hours                |
| Warranty                       | 5 Year Warranty             |
| Energy Star Product<br>Listing | R30-W11-C27                 |

# **Lighting Facts:**