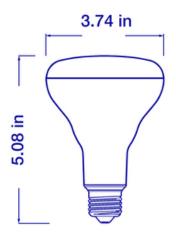

| Specifications                 |                             |
|--------------------------------|-----------------------------|
| Model                          | R30-W11-C27                 |
| Part Number                    | 70435                       |
| Color Temperature              | 2700K                       |
| Lumen Output                   | 850lm                       |
| Wattage                        | 11W                         |
| Replacement Equivalent         | 65W Incandescent equivalent |
| CRI                            | 80                          |
| Efficacy                       | 77lm/W                      |
| Beam Angle                     | 100°                        |
| Dimmable                       | Yes                         |
| Voltage                        | 120V                        |
| Operating Temperature          | -20°C to 40°C               |
| Base                           | E26                         |
| Weight                         | 3.36 oz.                    |
| Dimensions                     | 3.74 x 5.12 x 3.74 in       |
| Design life                    | 25,000 Hours                |
| Warranty                       | 5 Year Warranty             |
| Energy Star Product<br>Listing | R30-W11-C27                 |

## **Diagrams:**