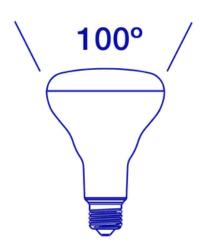

| Specifications                 |                             |
|--------------------------------|-----------------------------|
| Model                          | R30-W11-C27                 |
| Part Number                    | 70435                       |
| Color Temperature              | 2700K                       |
| Lumen Output                   | 850lm                       |
| Wattage                        | 11W                         |
| Replacement Equivalent         | 65W Incandescent equivalent |
| CRI                            | 80                          |
| Efficacy                       | 77lm/W                      |
| Beam Angle                     | 100°                        |
| Dimmable                       | Yes                         |
| Voltage                        | 120V                        |
| Operating Temperature          | -20°C to 40°C               |
| Base                           | E26                         |
| Weight                         | 3.36 oz.                    |
| Dimensions                     | 3.74 x 5.12 x 3.74 in       |
| Design life                    | 25,000 Hours                |
| Warranty                       | 5 Year Warranty             |
| Energy Star Product<br>Listing | R30-W11-C27                 |

## **Diagrams:**